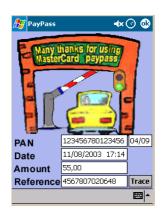

**Pay**Pass<sup>™</sup> technology product is well targeted for fast payments in the same way like a magnetic stripe procedure

#### **Customers Targets**

- Easy to use in high speed transaction
- Transportation application
- Fast payments or access (drive-in, ..., Highway toll, retailers
- Services providers (Gas, utilities..)
- Mass distribution (loyalty, couponning..