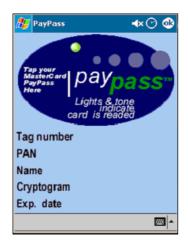

#### **Contactless Application SDK:**

A complete solution for contactless application design and roll-out!

- Mercury Technologies is PayPass<sup>TM</sup> licensed by MasterCard
- API and software architecture are internally developed
- Applications running under
  - PDA Product Pocket PC with specific contactless reader
  - POS
  - Kiosks or PC
- Demonstrator scalable for Mchip family (Mchip 4)
- Trials easily available under six weeks
- · Supervision transaction mode provided by PDA