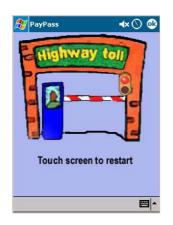

#### **Customers Targets**

- Easy to use in high speed transaction
- Transportation application
- Fast payments or access (drive-in, ..., Highway toll, retailers
- Services providers (Gas, utilities..)
- Mass distribution (loyalty, couponning..