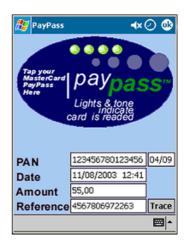

#### **Contactless Application SDK:**

A complete solution for contactless application design and roll-out!

- Mercury Technologies is PayPass<sup>TM</sup> licensed by MasterCard
- API and software architecture are internally developed
- Applications running under
  - PDA Product Pocket PC with specific contactless reader
  - POS
  - Kiosks or PC
- Demonstrator scalable for Mchip family (Mchip 4)
- Trials easily available under six weeks
- · Supervision transaction mode provided by PDA