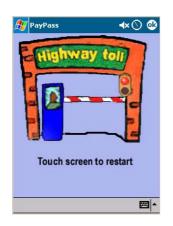

#### **Customers Targets**

- · Easy to use in high speed transaction
- Transportation application
- Fast payments or access (drive-in, .., Highway toll, retailers
- Services providers (Gas, utilities..)
- · Mass distribution (loyalty, couponning..