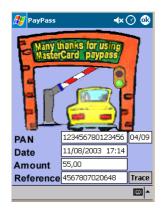

#### **Contactless Application SDK:**

A complete solution for contactless application design and roll-out!

- Mercury Technologies is PayPass<sup>TM</sup> licensed by MasterCard
- API and software architecture are internally developed
- Applications running under
  - PDA Product Pocket PC with specific contactless reader
  - POS
  - Kiosks or PC
- Demonstrator scalable for Mchip family (Mchip 4)
- · Trials easily available under six weeks
- Supervision transaction mode provided by PDA